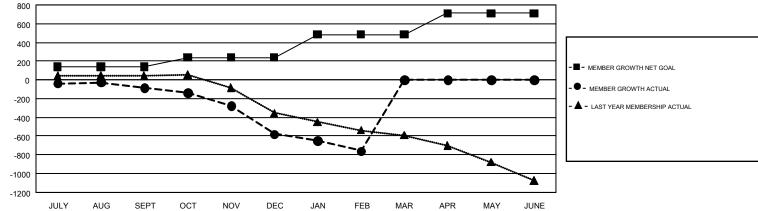

## GMT Constitutional Area 7, Group A

GMT: ANN ELDRIDGE

REPORT DOES NOT INCLUDE CLUBS IN UNDISTRICTED AREAS.

| Clubs         |               |             |               | Members               |                           |                         |                                                    |  |
|---------------|---------------|-------------|---------------|-----------------------|---------------------------|-------------------------|----------------------------------------------------|--|
|               | RESULTS FO    | R 2017-2018 |               | RESULTS FOR 2017-2018 |                           |                         |                                                    |  |
| QUARTER       | NEW CLUB GOAL | NEW CLUBS   | DROPPED CLUBS | QUARTER               | MEMBER GROWTH NET<br>GOAL | MEMBER GROWTH<br>ACTUAL | DROPPED<br>MEMBERS ACTUAL<br>(including transfers) |  |
| JULY/AUG/SEPT | 3             | 2           | 7             | JULY/AUG/SEPT         | 139                       | 855                     | 812                                                |  |
| OCT/NOV/DEC   | 3             | 2           | 6             | OCT/NOV/DEC           | 100                       | 650                     | 1,041                                              |  |
| JAN/FEB/MAR   | 8             | 2           | 6             | JAN/FEB/MAR           | 246                       | 434                     | 549                                                |  |
| APR/MAY/JUNE  | 7             | 0           | 0             | APR/MAY/JUNE          | 226                       | 0                       | 0                                                  |  |