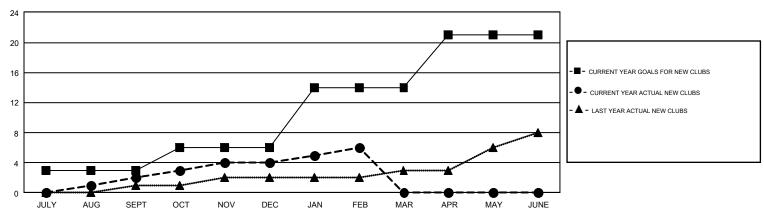

## GMT Constitutional Area 7, Group A

GMT: ANN ELDRIDGE

REPORT DOES NOT INCLUDE CLUBS IN UNDISTRICTED AREAS.

| Clubs         |               |             |               | Members               |                           |                         |                                                    |  |
|---------------|---------------|-------------|---------------|-----------------------|---------------------------|-------------------------|----------------------------------------------------|--|
|               | RESULTS FO    | R 2017-2018 |               | RESULTS FOR 2017-2018 |                           |                         |                                                    |  |
| QUARTER       | NEW CLUB GOAL | NEW CLUBS   | DROPPED CLUBS | QUARTER               | MEMBER GROWTH NET<br>GOAL | MEMBER GROWTH<br>ACTUAL | DROPPED<br>MEMBERS ACTUAL<br>(including transfers) |  |
| JULY/AUG/SEPT | 3             | 2           | 7             | JULY/AUG/SEPT         | 139                       | 855                     | 812                                                |  |
| OCT/NOV/DEC   | 3             | 2           | 6             | OCT/NOV/DEC           | 100                       | 650                     | 1,041                                              |  |
| JAN/FEB/MAR   | 8             | 2           | 6             | JAN/FEB/MAR           | 246                       | 434                     | 549                                                |  |
| APR/MAY/JUNE  | 7             | 0           | 0             | APR/MAY/JUNE          | 226                       | 0                       | 0                                                  |  |